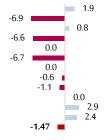

# The Consumer Price Index of Ras Al Khaimah

The consumer price index of Ras Al Khaimah has decreased by 1.47% from September 2019 till September 2020.

- The tobacco group registered an annual increase of 2.86%, and that's because of expanded the scope of excise tax that was applied in December 2019.
- The food and soft drinks group increased by 2.38%.
- The group of miscellaneous goods and services increased by 1.92%, due to the increase in gold prices.
- The education group has annually increased by 0.77%.
- The restaurants and hotels group decreased by 6.94%.
- The transportation services group decreased by 6.67%, due to the decrease in oil prices.

# Change Rate between September 2019 and September 2020

Miscellaneous Goods and Services
Restaurants and Hotels
Education
Recreation & Culture
Communications
Transport
Health
Furnishings ,household equipment
Housing ,water ,electricity & gas
Clothing and footwear
Alcoholic Beverages and Tobacco
Food and soft drink

- The recreation and culture group decreased by 6.59%, due to the decrease in wedding halls prices.
- The housing, water, electricity and gas group has decreased by 1.06% due to the decrease in the rent prices in the Emirate.