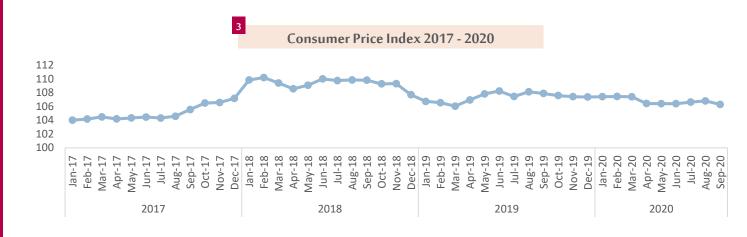

The group of furnishings, household equipment decreased by 0.25%.

During the year 2017, the index increased progressively till the third quarter of the year and in the fourth quarter it started increasing significantly because of the excise tax that was applied.

In 2018 the index has increased significantly because of the implementation of a 5% Value Added Tax on various groups of goods and services, and at the end of 2018, the index started to decrease gradually because of the decrease of the rents, gasoline, oil, gas, and fuel.

In 2019, the index was approximately similar to the index of 2017 and it is relatively stable in 2020.