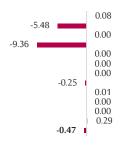

# The average change rate by groups of goods and services groups from August 2020 till September 2020

The consumer price index has decreased by **0.47%** in the emirate of Ras Al Khaimah from August 2020 till

September 2020.

- The food and soft drinks group increased by 0.29%.
- The group of miscellaneous goods and services increased by 0.08%
- The restaurants and hotels group decreased by 5.48%, due to the decrease in hotels prices.
- The recreation and culture group decreased by 9.36%, due to the decrease in wedding halls prices.

The group of furnishings, household equipment decreased by 0.25%.

During the year 2017, the index increased progressively till the third quarter of the year and in the fourth quarter it started increasing significantly because of the excise tax that was applied.