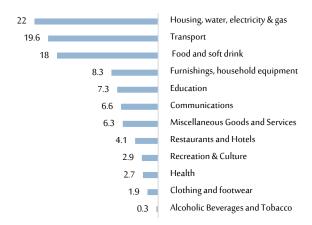

Taking into the account the disparities in the relative shares of the goods and services in the total expenditure of the household, the relative shares were calculated in details for each product then they were aggregated to come out with the final weights used in the index calculation (figure 4).

# Relative Weights of Major Groups of Expenditure