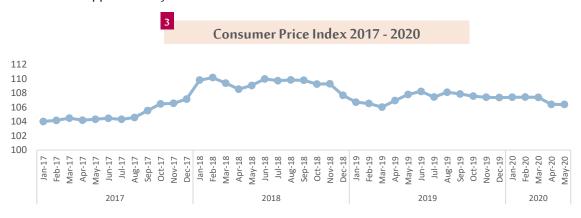

During the year 2017, the index increased progressively till the third quarter of the year and in the fourth quarter it started increasing significantly because of the excise tax that was applied.

In 2018 the index has increased significantly because of the implementation of a 5% Value Added Tax on various groups of goods and services, and at the end of 2018, the index started to decrease gradually because of the decrease of the rents, gasoline, oil, gas, and fuel.

In 2019, the index was approximately similar to the index of 2017.