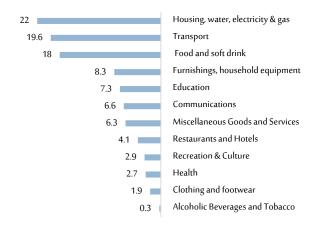

Taking into the account the disparities in the relative shares of the goods and services in the total expenditure of the household, the relative shares were calculated in details for each product then they were aggregated to come out with the final weights used in the index calculation (figure 4).

# Relative Weights of Major Groups of Expenditure