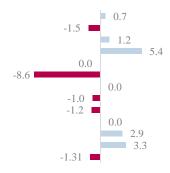

# May 2020

The consumer price index of Ras Al Khaimah has decreased by 1.31% from May 2019 till May 2020.

- The Recreation and Culture Group recorded the largest annual increase of 5.4%.
- The Food and soft drinks group has increased by 3.3%.
- The transportation services group decreased by 8.6%, due to the decrease in oil prices.
- The education group has annually increased by 1.2%.
- The tobacco group registered an annual increase of 2.9%, and that's because of expanded the scope of excise tax that was applied in December 2019.
- The housing, water, electricity and gas group has decreased by 1.2% due to the decrease in the rent prices in the Emirate.

# Change Rate between May 2019 and May 2020

Miscellaneous Goods and Services
Restaurants and Hotels
Education
Recreation & Culture
Communications
Transport
Health
Furnishings ,household equipment
Housing ,water ,electricity & gas
Clothing and footwear
Alcoholic Beverages and Tobacco
Food and soft drink
Index