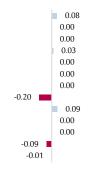

# The average change rate by groups of goods and services groups from May 2020 till Jun 2020

The consumer price index has decreased by **0.01%** in the emirate of Ras Al Khaimah from May 2020 till Jun

2020.

- The group of miscellaneous goods and services increased by 0.08%, due to the increase in gold prices.
- The housing, water, electricity and gas group has increased by 0.09% due to the rise in the price of materials is the maintenance of housing.
- The food and drinks group has decreased by 0.09%.
- The group of furnishings, household equipment decreased by 0.20%.

#### Change Rate between May 2020 and Jun 2020

Miscellaneous Goods and Services
Restaurants and Hotels
Education
Recreation & Culture
Communications
Transport
Health
Furnishings ,household equipment
Housing ,water ,electricity & gas
Clothing and footwear
Alcoholic Beverages and Tobacco
Food and soft drink

#### Consumer Price Index and Change Rate between May 2020 and Jun 2020

| Major Groups of Expenditure       | نسبة التغير<br> | يونيو 2020<br><br>Jun-20 | مايو 2020<br>May-20 | مجموعات الانفاق الرئيسية          |
|-----------------------------------|-----------------|--------------------------|---------------------|-----------------------------------|
|                                   |                 |                          |                     |                                   |
| Food and soft drink               | -0.09           | 107.2                    | 107.3               | الاغذية والمشروبات غير الكحولية   |
| Alcoholic Beverages and Tobacco   | 0.00            | 193.1                    | 193.1               | المشروبات الكحولية والتبغ         |
| Clothing and footwear             | 0.00            | 104.3                    | 104.3               | الملابس والاحذية                  |
| Housing ,water ,electricity & gas | 0.09            | 97.7                     | 97.6                | السكن، والمياه، والكهرباء، والغاز |
| Furnishings ,household equipment  | -0.20           | 107.0                    | 107.2               | التجهيزات والمعدات المنزلية       |
| Health                            | 0.00            | 98.0                     | 98.0                | خدمات الصحة                       |
| Transport                         | 0.00            | 104.4                    | 104.4               | خدمات النقل                       |
| Communications                    | 0.00            | 104.6                    | 104.6               | الاتصالات                         |
| Recreation & Culture              | 0.03            | 104.3                    | 104.3               | الترويح والثقافة                  |
| Education                         | 0.00            | 122.3                    | 122.3               | التعليم                           |
| Restaurants and Hotels            | 0.00            | 114.7                    | 114.7               | المطاعم والفنادق                  |
| Miscellaneous Goods and Services  | 0.08            | 119.4                    | 119.3               | سلع وخدمات متنوعة                 |