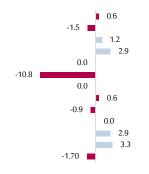

# **J**un 2020

The consumer price index of Ras Al Khaimah has decreased by 1.70% from June 2019 till June 2020.

- The food and soft drinks group has annually increased by 3.3%.
- The education group has annually increased by 1.2%.
- The tobacco group registered an annual increase of 2.9%, and that's because of expanded the scope of excise tax that was applied in December 2019.
- The recreation and culture group increased by 2.9%.
- The restaurant and hotels group decreased by 1.5%.
- The transportation services group decreased by 10.8%, due to the decrease in oil prices.
- The housing, water, electricity and gas group has decreased by 0.9% due to the decrease in the rent prices in the Emirate.

### Change Rate between Jun 2019 and

Jun 2020

Miscellaneous Goods and Services
Restaurants and Hotels
Education
Recreation & Culture
Communications
Transport
Health
Furnishings , household equipment
Housing , water , electricity & gas
Clothing and footwear
Alcoholic Beverages and Tobacco
Food and soft drink

## Consumer Price Index and Change Rate between Jun 2019 and Jun 2020

| Major Groups of Expenditure       | نسبة التغير | يونيو 2020 | يونيو 2019 | مجموعات الانفاق الرئيسية          |
|-----------------------------------|-------------|------------|------------|-----------------------------------|
|                                   | Change%     | Jun-20     | Jun-19     | 1.50                              |
| Index                             | -1.70       | 106.4      | 108.23     | الرقم القياسي العام               |
| Food and soft drink               | 3.29        | 107.2      | 103.81     | الاغذية والمشروبات غير الكحولية   |
| Alcoholic Beverages and Tobacco   | 2.86        | 193.1      | 187.70     | المشروبات الكحولية والتبغ         |
| Clothing and footwear             | 0.05        | 104.3      | 104.24     | الملابس والاحذية                  |
| Housing ,water ,electricity & gas | -0.93       | 97.7       | 98.59      | السكن، والمياه، والكهرباء، والغاز |
| Furnishings ,household equipment  | 0.65        | 107.0      | 106.32     | التجهيزات والمعدات المنزلية       |
| Health                            | 0.00        | 98.0       | 98.04      | خدمات الصحة                       |
| Transport                         | -10.82      | 104.4      | 117.04     | خدمات النقل                       |
| Communications                    | -0.03       | 104.6      | 104.65     | الاتصالات                         |
| Recreation & Culture              | 2.88        | 104.3      | 101.41     | الترويح والثقافة                  |
| Education                         | 1.18        | 122.3      | 120.9      | التعليم                           |
| Restaurants and Hotels            | -1.55       | 114.7      | 116.5      | المطاعم والفنادق                  |
| Miscellaneous Goods and Services  | 0.60        | 119.4      | 118.7      | سلع وخدمات متنوعة                 |