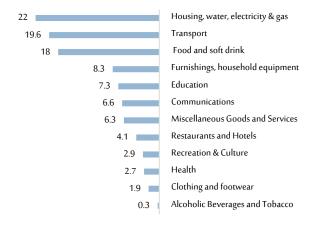

Taking into the account the disparities in the relative shares of the goods and services in the total expenditure of the household, the relative shares were calculated in details for each product then they were aggregated to come out with the final weights used in the index calculation (figure 4).

# Relative Weights of Major Groups of Expenditure