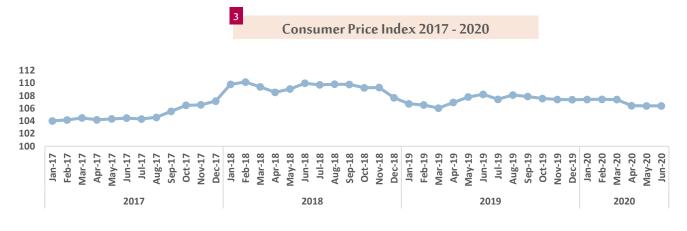

During the year 2017, the index increased progressively till the third quarter of the year and in the fourth quarter it started increasing significantly because of the excise tax that was applied.

In 2018 the index has increased significantly because of the implementation of a 5% Value Added Tax on various groups of goods and services, and at the end of 2018, the index started to decrease gradually because of the decrease of the rents, gasoline, oil, gas, and fuel.

In 2019, the index was approximately similar to the index of 2017.