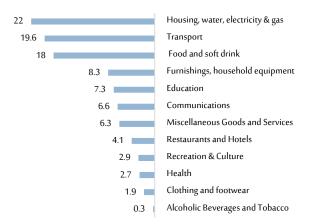

Taking into the account the disparities in the relative shares of the goods and services in the total expenditure of the household, the relative shares were calculated in details for each product then they were aggregated to come out with the final weights used in the index calculation *(figure 4)*.

#### **Relative Weights of Major Groups of Expenditure**