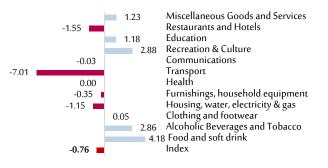

# **J**uly 2020

The consumer price index of Ras Al Khaimah has decreased by **0.76%** from July 2019 till July 2020.

- The food and soft drinks group has annually increased by 4.18%.
- The recreation and culture group increased by 2.88%.
- The tobacco group registered an annual increase of 2.9%, and that's because of expanded the scope of excise tax that was applied in December 2019.
- The group of miscellaneous goods and services increased by 1.23%, due to the increase in gold prices.
- The education group has annually increased by 1.2%.
- The transportation services group decreased by 7.01%, due to the decrease in oil prices.
- The housing, water, electricity and gas group has decreased by 1.15% due to the decrease in the rent prices in the Emirate.
- The restaurants and hotels group has decreased by 1.55%.

#### Change rate between July 2019 and July 2020

| Consumer | Price Ind | ex |
|----------|-----------|----|
|          |           |    |