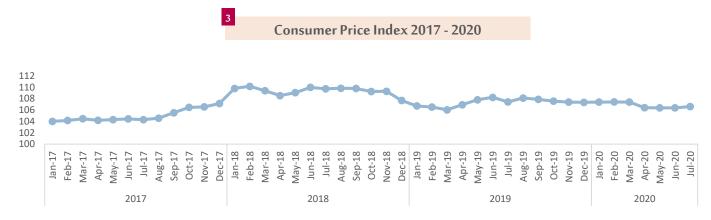

2

During the year 2017, the index increased progressively till the third quarter of the year and in the fourth quarter it started increasing significantly because of the excise tax that was applied.

In 2018 the index has increased significantly because of the implementation of a 5% Value Added Tax on various groups of goods and services, and at the end of 2018, the index started to decrease gradually because of the decrease of the rents, gasoline, oil, gas, and fuel.

In 2019, the index was approximately similar to the index of 2017.