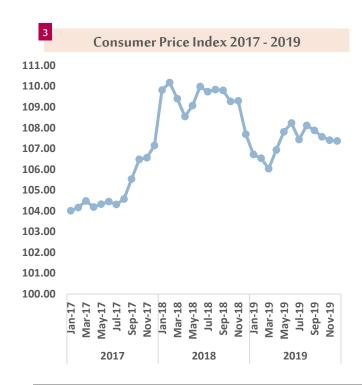

During the year 2017, the index increased progressively till the third quarter of the year and in the fourth quarter it started increasing significantly because of the excise tax that was applied.

In 2018 the index has increased significantly because of the implementation of a 5% Value Added Tax on various groups of goods and services, and at the end of 2018, the index started to decrease gradually because of the decrease of the rents, gasoline, oil, gas, and fuel. In 2019, the index was approximately similar to the index of 2017.