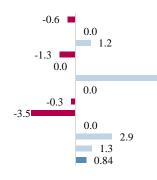

# February 2020

The consumer price index of Ras Al Khaimah has increased by 0.84% from February 2019 till February 2020.

- The transport group has recorded the greatest annual increase by 7% due to the increase in oil prices.
- The Food and soft drinks group has annually increased by 1.3%.
- The education group has annually increased by 1.2%.
- The Tobacco group has increased by 2.9%, and that's because of expanded the scope of excise tax that was applied in December 2019.
- The housing, water, electricity and gas group has decreased by 3.5% due to the decrease in the rent prices in the Emirate.

# Change Rate between February 2019 and February 2020

Miscellaneous Goods and Services
Restaurants and Hotels
Education
Recreation & Culture
Communications
7.0 Transport
Health
Furnishings ,household equipment
Housing ,water ,electricity & gas
Clothing and footwear
Alcoholic Beverages and Tobacco
Food and soft drink
Index