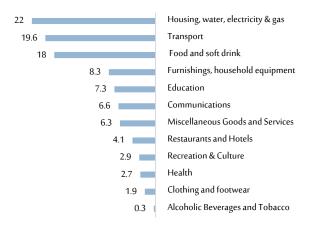

Taking into the account the disparities in the relative shares of the goods and services in the total expenditure of the household, the relative shares were calculated in details for each product then they were aggregated to come out with the final weights used in the index calculation (figure 4).