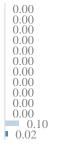

# The average change rate by groups of goods and services groups from January 2020 till February 2020

The consumer price index has increased by **0.02%** in the emirate of Ras Al Khaimah from January 2020 till

February 2020.

 The Food and soft drinks group has increased by 0.10%.

 The prices of the transport group stayed the same and that's because of stability in the prices between January 2020 and February 2020.