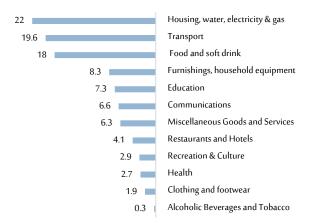

# Relative Weights of Major Groups of Expenditure

Taking into the account the disparities in the relative shares of the goods and services in the total expenditure of the household, the relative shares were calculated in details for each product then they were aggregated to come out with the final weights used in the index calculation (figure 4).