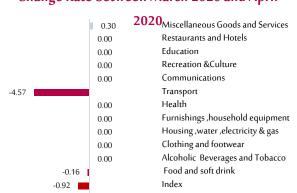

### The average change rate by goods and services groups from March 2020 till April 020

The consumer price index decreased by **0.92%** in the emirate of Ras Al Khaimah from March 2020 till April

2020.

 The Food and soft drinks group has decreased by 0.16%.

 The prices of the transportation group decreased by 4.57% due to the decrease in oil prices.

### Change Rate between March 2020 and April

During the year 2017, the index increased progressively till the third quarter of the year and in the fourth quarter it started increasing significantly because of the excise tax that was applied.