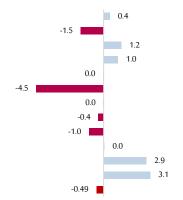

### The Consumer Price Index of Ras Al Khaimah

The consumer price index of Ras Al Khaimah decreased by **0.49%** from April 2019 till April 2020.

- The Food and soft drinks group has annually increased by 3.1%.
- The transportation services group decreased by 4.5%, due to the decrease in oil prices.
- The education group has annually increased by 1.2%.
- The tobacco group registered an annual increase of 2.9%, and that's because of expanded the scope of excise tax that was applied in December 2019.
- The housing, water, electricity and gas group has decreased by 1% due to the decrease in the rent prices in the Emirate.

### Change Rate between April 2019 and April 2020

Miscellaneous Goods and Services
Restaurants and Hotels
Education
Recreation & Culture
Communications
Transport
Health
Furnishings , household equipment
Housing , water , electricity & gas
Clothing and footwear
Alcoholic Beverages and Tobacco
Food and soft drink

Index