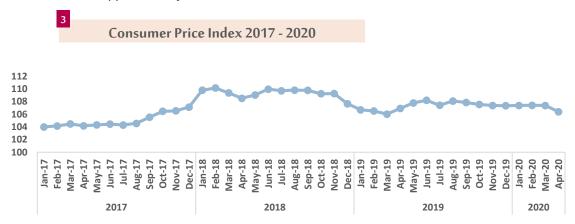

#### **Consumer Price Index**

### Change Rate between March 2020 and April

During the year 2017, the index increased progressively till the third quarter of the year and in the fourth quarter it started increasing significantly because of the excise tax that was applied.

In 2018 the index has increased significantly because of the implementation of a 5% Value Added Tax on various groups of goods and services, and at the end of 2018, the index started to decrease gradually because of the decrease of the rents, gasoline, oil, gas, and fuel.

In 2019, the index was approximately similar to the index of 2017.