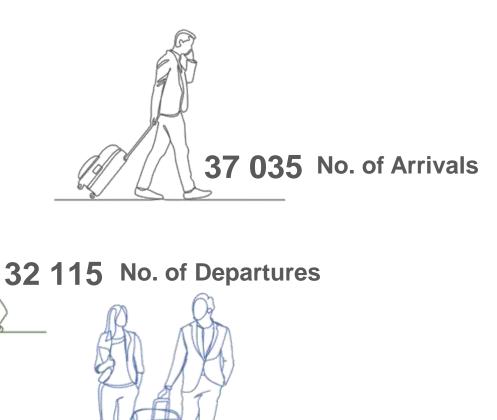

# Ras Al Khaimah in February 2025

7 479 No. of Transit

**Source: Ras Al Khaimah International Airport** 

Foreign Trade (in AED)

Imports 1 366.6 million

Exports 1 037.2 million

Re- Exports 357.1 million

27.8