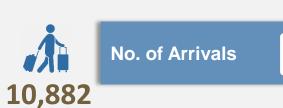

#### **Passengers Movements at RAK International Airport**

106,80

**Source: Ras Al Khaimah International Airport** 