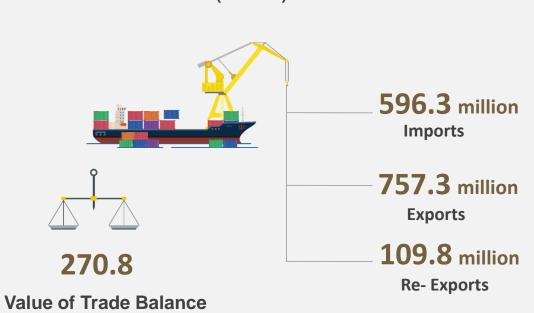

# مركز رأس الخيمة للإحصاء والدراسات **RAK Center for Statistics & Studies**

# May 2021



(in AED)



**Source: Ras Al Khaimah Customs Department** 

#### **Certificates of Origin**



1,637

**Number of Certificates of Origin** 



**571** million AED Value of Exported goods

**Source: Ras Al Khaimah Chamber of Commerce & Industry** 

#### **Tourism**





**Total Available Rooms** 



**Total Guest Nights** 

240,923 80,534

**Total Arrivals** 



2.99

109,838

**Average Length of Stay** (No. of nights)

**Total Room Nights** 

**Source: Ras Al Khaimah Tourism Development Authority** 

#### **Users of Public Transport**



**Source: Ras Al Khaimah Transport Authority** 

# **Ships & Cargo Movement at Saqr Port**



**Source: Saqr Seaport Authority – Ras Al Khaimah** 

#### **Passengers Movements at RAK International Airport**









106,80

**Source: Ras Al Khaimah International Air