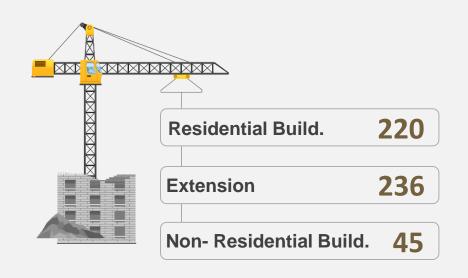

Department** 

#### **Certificates of Origin**



1,637

**Number of Certificates of Origin** 



**571** million AED Value of Exported goods

**Source: Ras Al Khaimah Chamber of Commerce & Industry** 

#### **Tourism**





**Total Available Rooms** 



**Total Guest Nights** 

240,923 80,534

**Total Arrivals** 



2.99

109,838

**Average Length of Stay** (No. of nights)

**Total Room Nights** 

**Source: Ras Al Khaimah Tourism Development Authority** 

#### **Users of Public Transport**



**Source: Ras Al Khaimah Transport Authority** 

# **Ships & Cargo Movement at Saqr Port**



**Source: Saqr Seaport Authority – Ras Al Khaimah** 

#### **Passengers Movements at RAK International Airport**









106,80

**Source: Ras Al Khaimah International Airport** 

### **Building Permits**



**Source: Ras Al Khaimah Municipality** 

#### **Real Estate Transactions**

(in AED)



**Waiver Market Value** 

#### **Consumer Price Index**

**Consumer Piece Index for May** 

(2014 = 100)

0.15% 

12,866

**Change Rate** (Apr 2021 / May 2021)

0.38%

**Change Rate** (May 2020 / May 2021)

**Source: RAK Center for Statistics & Studies** 

### **DED – Licenses Up To May**



5,883 **Renewed Licenses** 

**New Licenses** 

795

## **RAKEZ - Licenses up to May**

**Source: Ras Al Khaimah Municipality** 

No. of Licenses

585

29,633

No. of Customers **Employees** 

Industrial

Commercial

& others

15,597 22,945

#### **International Companies** Registrations



130

**Year-to-date New Incorporations** 

657

Total of **8,855** shareholders from **194** different Nationalities.

**Sou