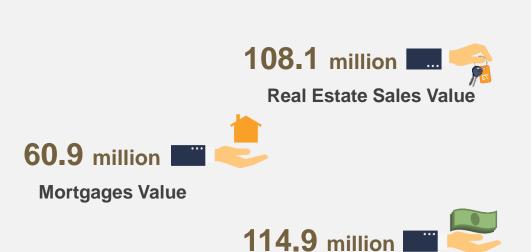

in** 



**571** million AED Value of Exported goods

**Source: Ras Al Khaimah Chamber of Commerce & Industry** 

#### **Tourism**





**Total Available Rooms** 



**Total Guest Nights** 

240,923 80,534

**Total Arrivals** 



2.99

109,838

**Average Length of Stay** (No. of nights)

**Total Room Nights** 

**Source: Ras Al Khaimah Tourism Development Authority** 

#### **Users of Public Transport**



**Source: Ras Al Khaimah Transport Authority** 

# **Ships & Cargo Movement at Saqr Port**



**Source: Saqr Seaport Authority – Ras Al Khaimah** 

#### **Passengers Movements at RAK International Airport**









106,80

**Source: Ras Al Khaimah International Airport** 

### **Building Permits**



**Source: Ras Al Khaimah Municipality** 

#### **Real Estate Transactions**

(in AED)



**Waiver Market Value** 

#### **Consumer Price Index**

**Consumer Piece Index for May** 

(2014 = 100)

0.15% 

12,866

**Change Rate** (Apr 2021 / May 2021)

0.38%

**Change Rate** (May 2020 / May 2021)

**Source: RAK Center for Statistics & Studies** 

### **DED – Licenses Up To May**



5,883 **Renewed Licenses** 

**New Licenses** 

795

## **RAKEZ - Licenses up to May**

**Source: Ras Al Khaimah Municipality** 

No. of Licenses

585

29,633

No. of Customers **Employees** 

Industrial

Commercial

& others

15,597 22,945

#### **International Companies** Registrations



130

**Year-to-date New Incorporations** 

657

Total of **8,855** shareholders from **194** different Nationalities.

**Source: RAK International Corporate Centre** 

#### Source: Dep. Of Economic Development – R