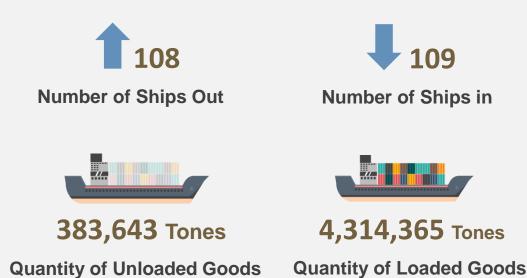

# **Ships & Cargo Movement at Saqr Port**

**Source: Saqr Seaport Authority – Ras Al Khaimah** 