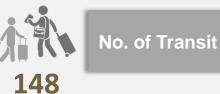

#### **Passengers Movements at RAK International Airport**

106,80

**Source: Ras Al Khaimah International Airport** 