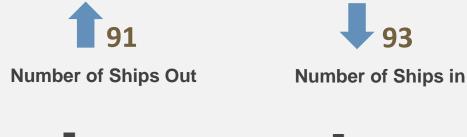

# **Ships & Cargo Movement at Saqr Port**

495,523 Tones

**Quantity of Unloaded Goods** 

**4,429,195** Tones **Quantity of Loaded Goods** 