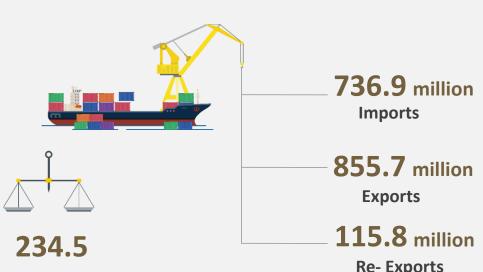

# مركز رأس الخيمة للإحصاء والدراسات **RAK Center for Statistics & Studies**

(in AED)

**Re- Exports** 

**Source: Ras Al Khaimah Customs Department** 

# **Ships & Cargo Movement at Saqr Port**

495,523 Tones

**Quantity of Unloaded Goods** 

**4,429,195** Tones **Quantity of Loaded Goods** 