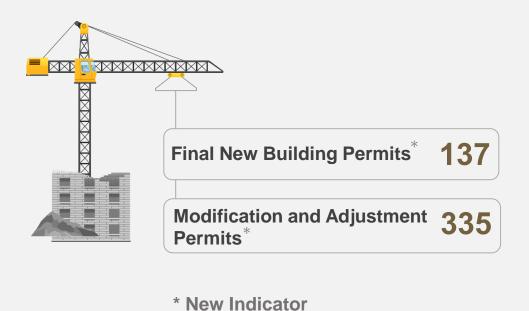

### **Building Permits Real Estate Transactions**

(in AED)

**Source: Saqr Seaport Authority – Ras Al Khaimah** 

**Mortgages Value** 

**112.3** million **Waiver Market Value** 

**Source: Ras Al Khaimah Municipality** 