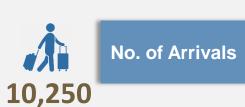

### **Passengers Movements at RAK International Airport**

No. of Transit

107,19

**Source: Ras Al Khaimah International Airport** 