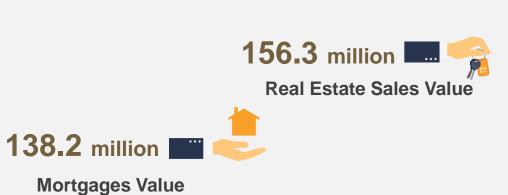

### **Real Estate Transactions**

(in AED)

**Source: Saqr Seaport Authority – Ras Al Khaimah** 

34.0 million

**Waiver Market Value** 

(Apr 2020 / Apr 2021)

**Source: RAK Center for Statistics & Studies** 

**International Companies** 