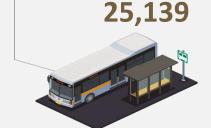

### **Users of Public Transport**

No. of passengers

(Intercity)

**Ships & Cargo Movement at Saqr Port** 

Number of Ships in

168,353 Tones **Quantity of Unloaded Goods** 

**5,112,608** Tones **Quantity of Loaded Goods** 