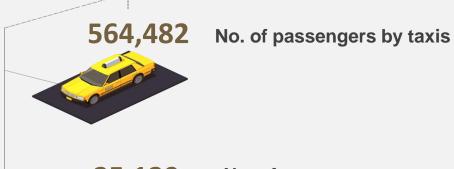

### **Users of Public Transport**

No. of passengers

(Intercity)

**Ships & Cargo Movement at Saqr Port** 

Number of Ships in

168,353 Tones **Quantity of Unloaded Goods** 

**5,112,608** Tones **Quantity of Loaded Goods** 