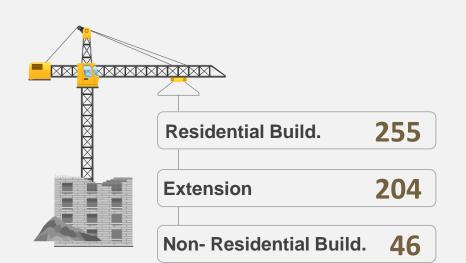

106,65

**Source: Ras Al Khaimah International Airport** 

0.63%

0.22%

**Building Permits** 

**Source: Ras Al Khaimah Transport Authority** 

**Source: Ras Al Khaimah Municipality** 