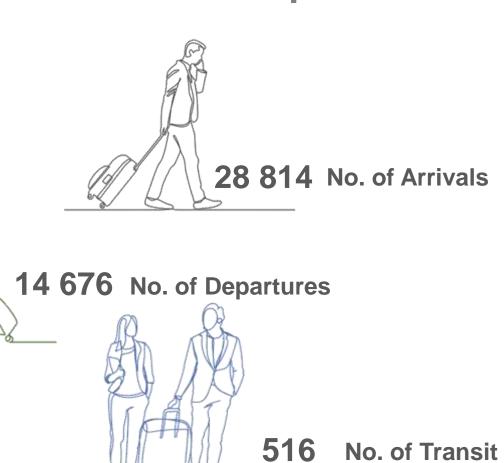

# Ras Al Khaimah in September 2024

**Source: Ras Al Khaimah International Airport** 

Foreign Trade (in AED)

Imports 1 028.9 million

Exports 1 356.2 million

Re- Exports 332.0 million

659.3

**Source: Ras Al Khaimah Customs Department** 