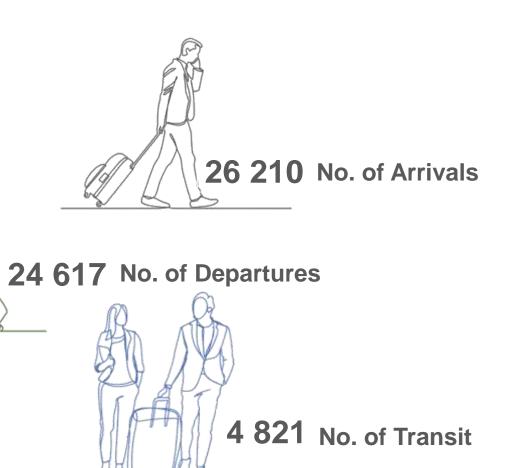

# **Building Permits**

**Source: Ras Al Khaimah International Airport** 

**Building Permits** 

No. of Modification and

**Adjustment Permits** 

Source: Ras Al Khaimah Municipality