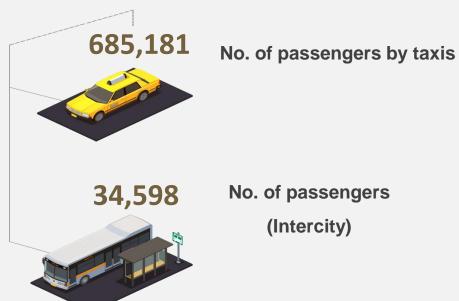

## **Users of Public Transport**

**Source: Ras Al Khaimah Transport Authority** 