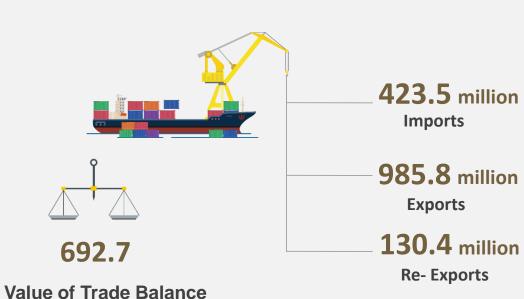

# October 2021

(in AED)

**Source: Ras Al Khaimah Customs Department** 

## **Ships & Cargo Movement at Saqr Port**

**Quantity of Unloaded Goods** 

**Source: Saqr Seaport Authority – Ras Al Khaimah** 