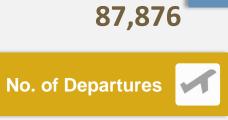

## **Passengers Movements at RAK International Airport**

108,61

**Source: Ras Al Khaimah International Airport** 