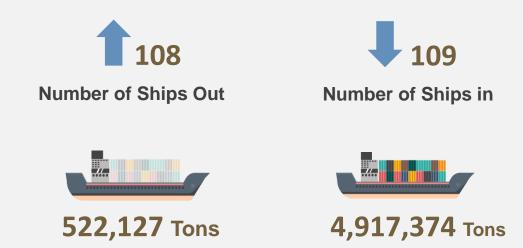

## **Ships & Cargo Movement at Saqr Port**

**Quantity of Unloaded Goods** 

**Source: Saqr Seaport Authority – Ras Al Khaimah** 