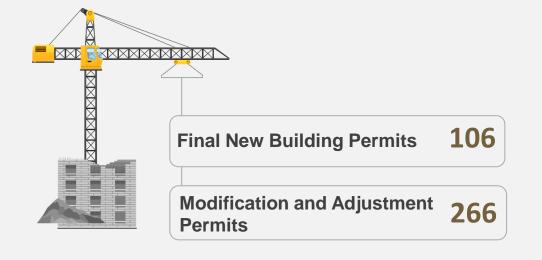

of Certificates of Origin** 



494 million AED **Value of Exported goods** 

**Source: Ras Al Khaimah Chamber of Commerce & Industry** 

### **Tourism**



178,426

**Total Available Rooms** 

278,487

76,191

**Total Arrivals** 



3.66 **Average Length of Stay** 

(No. of nights)

128,992

**Total Room Nights** 

**Source: Ras Al Khaimah Tourism Development Authority** 

**Passengers Movements at RAK** 

**International Airport** 

**Total Guest Nights** 

## **Users of Public Transport**



**Source: Ras Al Khaimah Transport Authority** 

# **Ships & Cargo Movement at Saqr Port**





No. of Departures

72,875

No. of Transit

109,52

No. of Arrivals

**Source: Saqr Seaport Authority – Ras Al Khaimah** 

#### **Source: Ras Al Khaimah International Airport**

#### **Building Permits**



**Source: Ras Al Khaimah Municipality** 

## **Real Estate Transactions**

(in AED)



49.2 million

**Waiver Market Value** 

**Source: Ras Al Khaimah Municipality** 

### **Consumer Price Index**

**Consumer Piece Index for November** (2014 = 100)

0.84% 

**Change Rate** (October 2021 / November 2021)

3.51%

**Change Rate** 

(November 2020 / November 2021)

**Source: RAK Center for Statistics & Studies** 

**International Companies Registrations** 

# **DED** – Licenses up to November



15,455

**Renewed Licenses** 

2,082

**New Licenses** 

# **RAKEZ - Licenses up to November**

No. of Licenses No. of Customers

563

**Employees** 31,450

Source: Ras Al Khaimah Economic Zone





24,102 15,669

Commercial

& others

**Year-to-date New Incorporations** 

**Monthly New Incorporatio