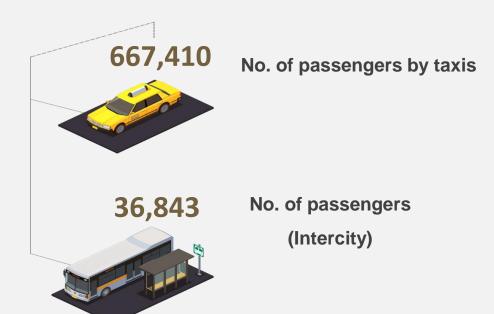

## **Users of Public Transport**

**Source: Ras Al Khaimah Transport Authority** 