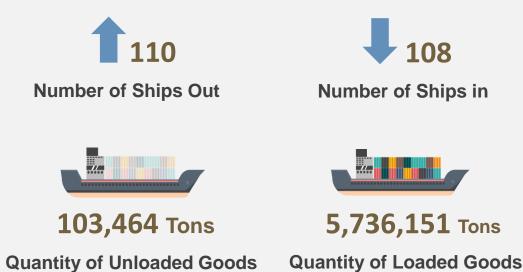

# **Ships & Cargo Movement at Saqr Port**

No. of Departures

72,875

No. of Transit

109,52

No. of Arrivals

**Source: Saqr Seaport Authority – Ras Al Khaimah** 