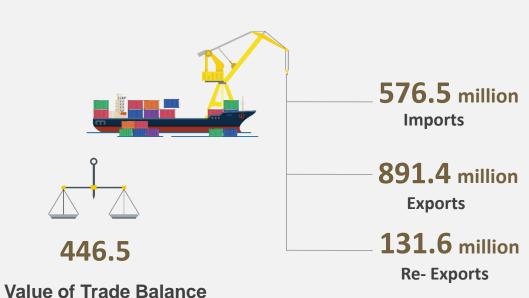

# مركز رأس الخيمة للإحصاء والدراسات **RAK Center for Statistics & Studies**

# November 2021



(in AED)



**Source: Ras Al Khaimah Customs Department** 

## **Certificates of Origin**



2,081

**Number of Certificates of Origin** 



494 million AED **Value of Exported goods** 

**Source: Ras Al Khaimah Chamber of Commerce & Industry** 

### **Tourism**



178,426

**Total Available Rooms** 

278,487

76,191

**Total Arrivals** 



3.66 **Average Length of Stay** 

(No. of nights)

128,992

**Total Room Nights** 

**Source: Ras Al Khaimah Tourism Development Authority** 

**Passengers Movements at RAK** 

**International Airport** 

**Total Guest Nights** 

## **Users of Public Transport**



**Source: Ras Al Khaimah Transport Authority** 

# **Ships & Cargo Movement at Saqr Port**





No. of Departures

72,875

No. of Transit

109,52

No. of Arrivals

**Source: Saqr Seaport Authority – Ra