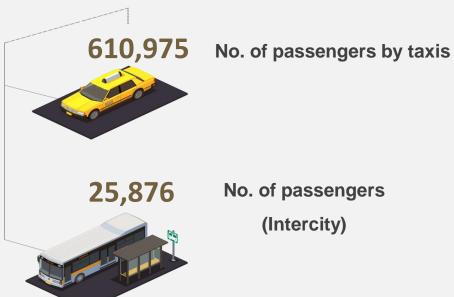

## **Passengers Movements at RAK International Airport**

**Source: Ras Al Khaimah Transport Authority** 

**Source: Saqr Seaport Authority – Ras Al Khaimah** 