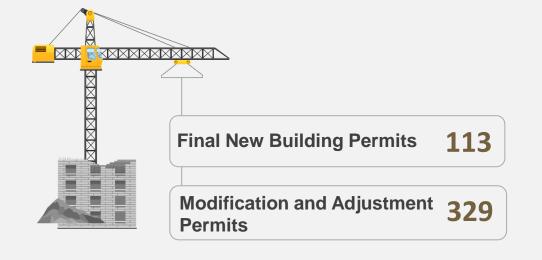

968 million AED Value of Exported goods

**Source: Ras Al Khaimah Chamber of Commerce & Industry** 

**Ships & Cargo Movement at Saqr Port** 

#### **Tourism**



**Total Available Rooms** 







106,574

**Total Arrivals** 



2.36

108,435

**Average Length of Stay Total Room Nights** (No. of nights)

**Source: Ras Al Khaimah Tourism Development Authority** 

### **Users of Public Transport**

**Source: Ras Al Khaimah Customs Department** 





284,567 Tones **Quantity of Unloaded Goods** 

**Number of Ships Out** 

Number of Ships in



4,604,447 Tones

**Quantity of Loaded Goods** 

## **Passengers Movements at RAK International Airport**













**Source: Ras Al Khaimah Transport Authority** 

**Source: Saqr Seaport Authority – Ras Al Khaimah** 

#### **Building Permits**



**Source: Ras Al Khaimah Municipality** 

#### **Real Estate Transactions**

(in AED)



21.7 million **Waiver Market Value** 

**Source: Ras Al Khaimah Municipality** 

# **Consumer Price Index**

**Source: Ras Al Khaimah International Airport** 

**Consumer Piece Index for August** 

107,69 (2014 = 100)

0.45% 

4,158

**Change Rate** (July 2021 / August 2021)

0.85%

**Change Rate** 

(August 2020 / August 2021)

**Source: RAK Center for Statistics & Studies** 

# **DED – Licenses Up To August**



8,963

**Renewed Licenses** 



**New Licenses** 

1,243

# **RAKEZ - Licenses up to August**

No. of Licenses

604

16,418

No. of Customers **Employees** 



31,634

24,026

Industrial

Commercial & others

**International Companies** Registrations



113

**Year-to-date New Incorporation