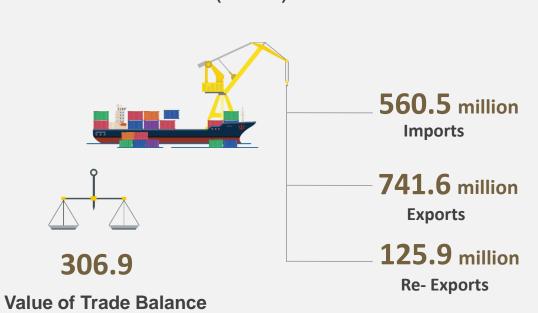

### **Users of Public Transport**

**Source: Ras Al Khaimah Customs Department** 

284,567 Tones **Quantity of Unloaded Goods** 

**Number of Ships Out** 

Number of Ships in

4,604,447 Tones

**Quantity of Loaded Goods** 