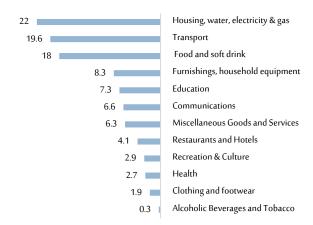

Taking into the account the disparities in the relative shares of the goods and services in the total expenditure of the household, the relative shares were calculated in details for each product then they were aggregated to come out with the final weights used in the index calculation. (figure 4).

# Relative Weights of Major Groups of Expenditure