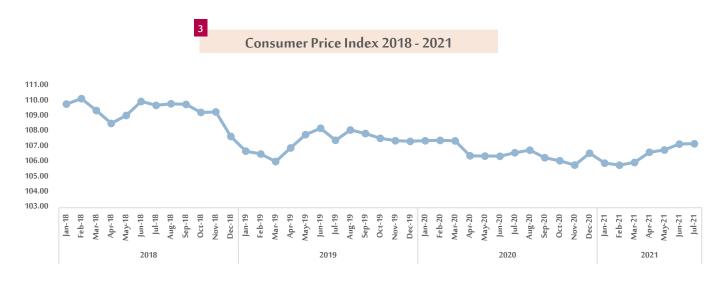

The year 2018 witnessed an increase in the consumer price index due to the application a 5% value-added tax on a wide range of goods and services, the average index increased from around 105 in 2017 to 109 in 2018.

As of the Fourth quarter of 2018, the index began to gradually decrease due to the decline in rental and fuel prices. The index decreased from 109 in 2018 to 107 in 2019 to reach 106.6 in 2020.