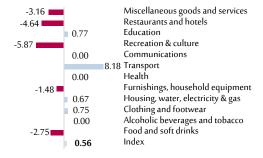

## The Consumer Price Index of Ras Al Khaimah

# **J** uly 2021

The consumer price index of Ras Al Khaimah increased by **0.56%** from July 2020 till July 2021.

- The transportation services group has annually increased by 8.18
  due to the increase in oil prices.
- The education group increased by 0.77%.
- The clothing and footwear group increased by 0.75%.
- The housing, water, electricity and gas group has annually increased by 0.67% due to the increase in the rent prices in the Emirate.
- The recreation and culture group decreased by 5.87%, due to the decrease in wedding hall prices.
- The restaurants and hotels decreased by 4.64%.
- The group of furnishings, household equipment decreased by 3.16%.
- The food and soft drinks group decreased by 2.75%.
- The group of miscellaneous goods and services decreased by 1.48%.